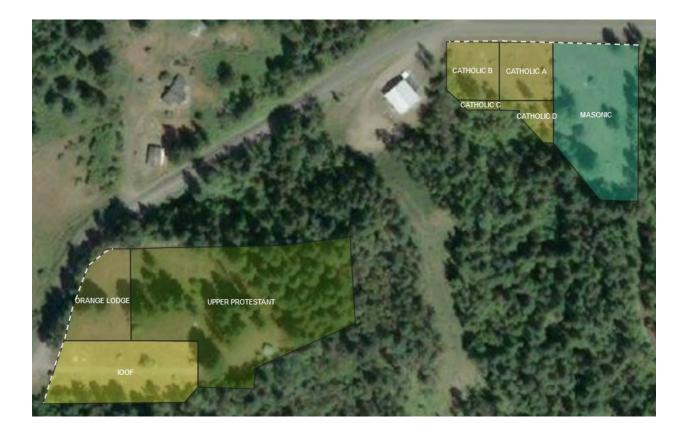

#### ANALYSIS:

- A. Background: Kaslo's cemeteries are operated, maintained and funded by the Village of Kaslo and through fees for grave space and internment. The fees cover internment costs and basic maintenance of the cemeteries. A portion of the fees are transferred to the Cemetery Care Reserve Fund, which is a statutory reserve to maintain gravesites but reserve funds cannot be used for operations, capital or other maintenance purposes. Any additional expenses are covered by the Village's general taxation revenues. Deferred maintenance is increasingly becoming an issue with the cemeteries as fixtures, structures, fences and infrastructure are ageing and need to be upgraded or replaced in the coming years. Cemetery mapping and ground referencing also needs to be improved so that plot locations can be determined more accurately.
- B. Discussion: To ensure the sustainability of the cemetery, fees and charges need to be reviewed and, since the cemetery is open to Area D residents (anyone, in fact), sharing of operating, maintenance and planning costs should not be borne by Village residents alone. The two cemeteries are on land owned by the Village but located outside the boundary in Area D.

Director Watson offered to provide financial assistance of \$2,500 last year and to provide the same amount again in 2023. She has invited the Village to make an application to access \$5,000 of her discretionary Community Development Program funds.

C. Attachments: Map, below

- D. **Financial Implications**: Approval of the application will add \$5,000 to the Cemetery Maintenance account and could be allocated to the planning/mapping activities described above if that project goes ahead later this year.
- E. **Corporate Priority**: The 2021 Strategic Plan calls for a greater Public Works role in cemetery maintenance.
- F. Communication Strategy: n/a