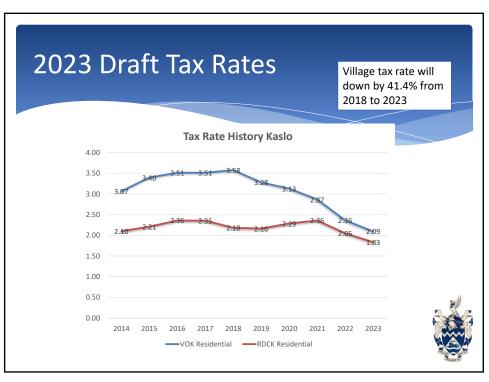

## Assessment and Tax Rates

- Property taxation can be difficult to understand, because it is based on the assessed value of property.
- Residential property values went up an average of 20.89% between 2022 and 2023.
- \* Residential values made 84% of the taxation value in the Village in 2021.
- Due to the increase in assessment, the Village's residential tax rate will decrease by 11.9%, even though total taxation revenue will increase by \$49,500.