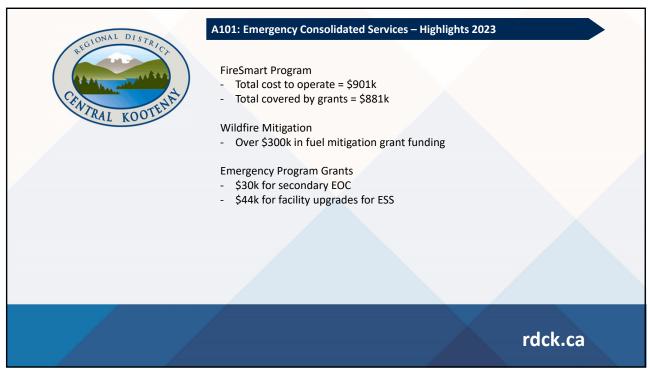

|
| CENTRAL KOOTENNI  | OPR403               | \$182k                 | \$192k            |        |
|                   | OPR501               | \$305k                 | \$336k            |        |
|                   | OPR502               | \$179k                 | \$162k            |        |
|                   | OPR503               | \$79k                  | \$88k             |        |
|                   | OPR507*              | \$594k                 | \$902k            |        |
|                   | OPR510               | 126k                   | \$137k            |        |
|                   | *Grant Funded        |                        |                   |        |
|                   |                      |                        | rd                | lck.ca |



18





20





22





24





26









30





32



33







36

## Village of Kaslo 2023 Budget - EXPENSE

| Things of Russ  |                                                     | 2022          | 2022         | 2023       |                  |
|-----------------|-----------------------------------------------------|---------------|--------------|------------|------------------|
| Account #       | Description                                         | Budget (Rev)  | Actual       | Budget     | Sub-Totals Notes |
| REMITTANCE      | •                                                   | Budgor (1101) | , lotadi     | Buugot     |                  |
| 12-453-8700-750 | School Tax Collection                               | 483,875.90    | 483,085.72   | 483,875.90 |