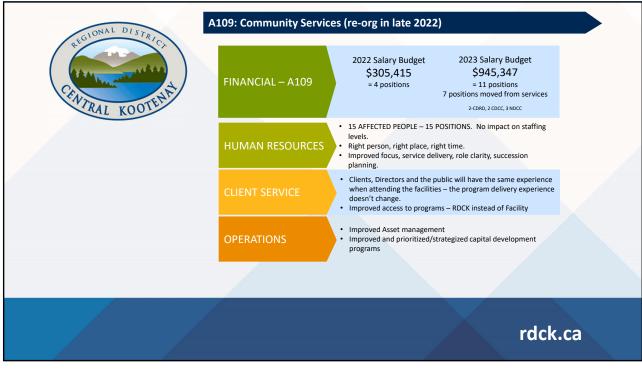

| CENTRAL KOOTENNI  | OPR403               | \$182k                 | \$192k            |        |
|                   | OPR501               | \$305k                 | \$336k            |        |
|                   | OPR502               | \$179k                 | \$162k            |        |
|                   | OPR503               | \$79k                  | \$88k             |        |
|                   | OPR507*              | \$594k                 | \$902k            |        |
|                   | OPR510               | 126k                   | \$137k            |        |
|                   | *Grant Funded        |                        |                   |        |
|                   |                      |                        | rd                | lck.ca |



18





20





22





24





26









30





32



33







36

## Village of Kaslo 2023 Budget - EXPENSE

| Things of Russ  |                                                     | 2022          | 2022         | 2023       |                  |
|-----------------|-----------------------------------------------------|---------------|--------------|------------|------------------|
| Account #       | Description                                         | Budget (Rev)  | Actual       | Budget     | Sub-Totals Notes |
| REMITTANCE      | •                                                   | Budgor (1101) | , lotadi     | Buugot     |                  |
| 12-453-8700-750 | School Tax Collection                               | 483,875.90    | 483,085.72   | 483,875.90 |                  |
| 12