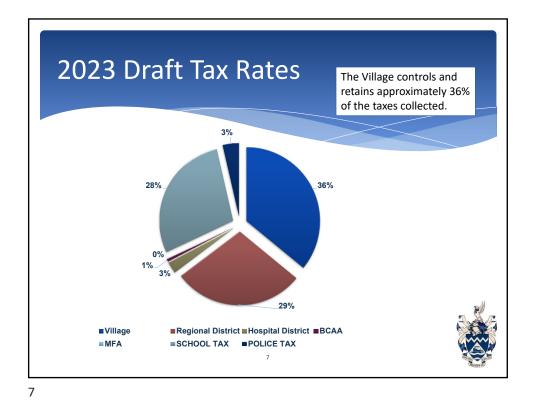

|  |  |  |
| 3   | Supportive Housing      | 1     | 0.0% \$                    | ; -             |  |  |  |
| 4   | Major Industry          | 3.4   | 0.0% \$                    | ; -             |  |  |  |
| 5   | Light Industrial        | 3     | 0.3% \$                    | 2,057.29        |  |  |  |
| 6   | Business                | 2.45  | 13.1% \$                   | 95,636.64       |  |  |  |
| 7   | Managed Forest          | 3     | 0.0% \$                    | ; -             |  |  |  |
| 8   | Recreational/Non-Profit | 1.07  | 0.1% \$                    | 1,002.85        |  |  |  |
| 9   | Farm                    | 12    | 0.0% \$                    | 11.58           |  |  |  |
| тот | -01                     |       | 100.0% \$                  | 732,000.00      |  |  |  |





2023 Draft Property Taxation Rates Value down -Up 11.9% 20.89% VALUES \$244,754,900 Residential 0.2361% \$295,479,800 0.2094% Utilities \$632,400 2.3606% \$696,100 2.0943% \$297,600 0.7082% 0.6282% Industrial \$327,500 0.5784% Business/Commercial \$16,120,000 \$18,642,100 0.5130% Recreation/Non Profit \$372,700 0.2526% \$447,600 0.2241% Farm \$460 2.8328% \$461 2.5127% \$263,483,760 Total Assessment \$315,593,561 • 1.36% of the increase in total property value is attributable to non-market increase (i.e. new building permits, growth) Rate for utilities and farm is comparable to the provincial average. 8

| REVENUE                         | 2022 Budget    | 2022 Actual    | 2023           |     |                                                              |
|-----------------------------