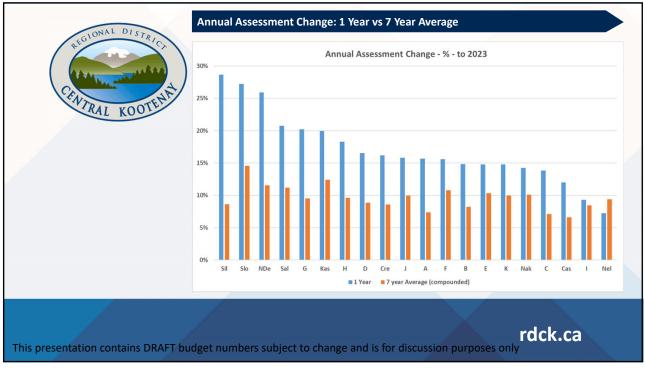

## Assessment and Tax Rates

- Property taxation can be difficult to understand, because it is based on the assessed value of property.
- Residential property values went up an average of 20.89% between 2022 and 2023.
- \* Residential values made 84% of the taxation value in the Village in 2021.
- Due to the increase in assessment, the Village's residential tax rate will decrease by 11.9%, even though total taxation revenue will increase by \$49,500.

2023 Draft Property Taxation Rates Value down -Up 11.9% 20.89% VALUES \$244,754,900 Residential 0.2361% \$295,479,800 0.2094% Utilities \$632,400 2.3606% \$696,100 2.0943% \$297,600 0.7082% 0.6282% Industrial \$327,500 0.5784% Business/Commercial \$16,120,000 \$18,642,100 0.5130% Recreation/Non Profit \$372,700 0.2526% \$447,600 0.2241% Farm \$460 2.8328% \$461 2.5127% \$263,483,760 Total Assessment \$315,593,561 • 1.36% of the increase in total property value is attributable to non-market increase (i.e. new building permits, growth) Rate for utilities and farm is comparable to the provincial average. 8