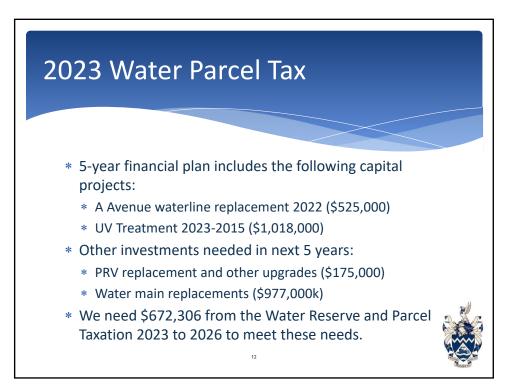

## 2023 Water Parcel Tax

- \* Parcel tax revenue goes to pay off current debt and the rest is put into reserves.
- \* The debt on the reservoir project was paid off.
- Draft budget proposes \$74,400 be raised through water parcel tax this year, to build up reserve for future major projects.
- \* The proposed parcel tax rate is unchanged at \$1.32 per foot of taxable frontage, up from \$1.10 per foot.
- \* A minimum taxable frontage of 25' is introduced.
- \* For a typical 50' wide lot, the tax will be \$66.00