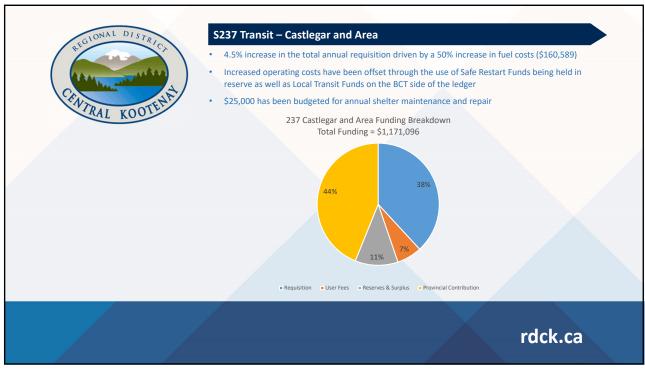

## Regional District of Central Kootenay Tax Requisition and Calculated Residential Tax Rates - Municipalities 2023, 2022, and 2021

|         |                                         |            | 2023    |            | 2          | 2022    |            | 2          | 2021    |             |
|---------|-----------------------------------------|------------|---------|------------|------------|---------|------------|------------|---------|-------------|
| Village | e of Kaslo                              | Assessment | Rat     | te/\$1,000 | Assessment | Rat     | te/\$1,000 | Assessment | Ra      | ite/\$1,000 |
| S100    | GENERAL ADMINISTRATION                  | 34,993,582 | 28,533  | 0.082      | 29,178,849 | 23,738  | 0.081      | 22,854,478 | 19,322  | 0.085       |
| S102    | GIS SERVICE                             | 34,993,582 | 5,578   | 0.016      | 29,178,849 | 5,796   | 0.020      | 22,854,478 | 6,093   | 0.027       |
| S103    | BUILDING INSPECTION                     | 34,993,582 | 19,531  | 0.056      | 29,178,849 | 16,099  | 0.055      | 22,854,478 | 20,657  | 0.090       |
| S105    | COMMUNITY SUSTAINABILITY                | 34,993,582 | 6,191   | 0.018      | 29,178,849 | 5,790   | 0.020      | 22,854,478 | 4,721   | 0.021       |
| S109    | EDC-KASLO AND D                         | 34,993,582 | 7,632   | 0.022      | 29,178,849 | 7,495   | 0.026      | 22,854,478 | 6,964   | 0.030       |
| S280    | FIRE PROTECTION - KASLO                 | 34,993,582 | 240,384 | 0.687      | 29,178,849 | 227,266 | 0.779      | 22,854,478 | 202,054 | 0.884       |
| S150    | JAWS OF LIFE-KASLO AND AREA D           | 34,993,582 | 10,827  | 0.031      | 29,178,849 | 9,285   | 0.032      | 22,854,478 | 8,304   | 0.036       |
| S156    | EMERGENCY COMMUNICATIONS 911            | 34,993,582 | 12,126  | 0.035      | 29,178,849 | 9,469   | 0.032      | 22,854,478 | 6,666   | 0.029       |
| S162    | EMERGENCY PLANNING-KASLO & D            | 34,993,582 | 17,809  | 0.051      | 29,178,849 | 17,358  | 0.059      | 22,854,478 | 13,193  | 0.058       |
| S187    | REFUSE DISPOSAL-CENTRAL SUBREGION       | 34,993,582 | 128,411 | 0.367      | 29,178,849 | 110,254 | 0.378      | 22,854,478 | 102,735 | 0.450       |
| S194    | LIBRARY-KASLO AND DEF D                 | 34,993,582 | 50,043  | 0.143      | 29,178,849 | 45,279  | 0.155      | 22,854,478 | 42,696  | 0.187       |
| S221    | COMM FAC RECREATION & PARKS - KASLO & D | 34,993,582 | 92,307  | 0.264      | 29,178,849 | 88,123  | 0.302      | 22,854,478 | 85,356  | 0.373       |
| S239    | KOOTWEST - AREA D-K, DEF A, EX CRESTON  | 34,993,582 | 22,361  | 0.064      | 29,178,849 | 20,899  | 0.072      | 22,854,478 | 20,290  | 0.089       |
| Regio   | nal Requisition                         |            | 641,734 |            | _          | 586,852 |            | =          | 539,051 |             |
| Reside  | ential Rate per \$1,000 of Assessment   |            |         | 1.834      |            |         | 2.011      |            |         | 2.359       |
| Differe | ence (\$) from prior year               |            | 54,882  |            |            | 47,802  |            |            | 55,681  |             |
|         | ntage Change from prior year            |            | 9.35%   |            |            | 8.87%   |            |            | 11.52%  |             |