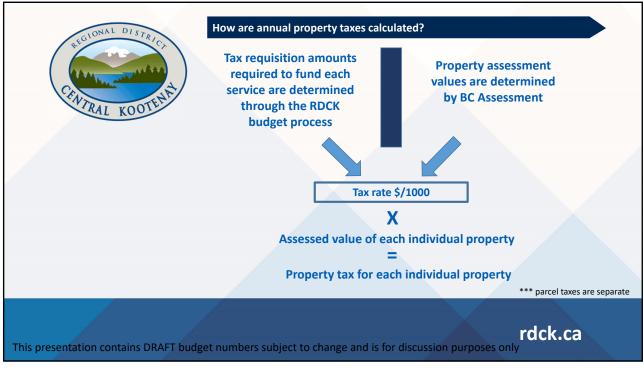

## Assessment and Tax Rates

- Property taxation can be difficult to understand, because it is based on the assessed value of property.
- Residential property values went up an average of 20.89% between 2022 and 2023.
- \* Residential values made 84% of the taxation value in the Village in 2021.
- Due to the increase in assessment, the Village's residential tax rate will decrease by 11.9%, even though total taxation revenue will increase by \$49,500.

|     | PROPERTY CLASS          | RATIO | % TOTAL<br>PROPERTY<br>TAX | DOLLAR<br>VALUE |  |  |  |
|-----|-------------------------|-------|----------------------------|-----------------|--|--|--|
| 1   | Residential             | 1     | 84.5% \$                   | 618,715.75      |  |  |  |
| 2   | Utilities               | 10    | 2.0% \$                    | 14,575.89       |  |  |  |
| 3   | Supportive Housing      | 1     | 0.0% \$                    | ; -             |  |  |  |
| 4   | Major Industry          | 3.4   | 0.0% \$                    | ; -             |  |  |  |
| 5   | Light Industrial        | 3     | 0.3% \$                    | 2,057.29        |  |  |  |
| 6   | Business                | 2.45  | 13.1% \$                   | 95,636.64       |  |  |  |
| 7   | Managed Forest          | 3     | 0.0% \$                    | ; -             |  |  |  |
| 8   | Recreational/Non-Profit | 1.07  | 0.1% \$                    | 1,002.85        |  |  |  |
| 9   | Farm                    | 12    | 0.0% \$                    | 11.58           |  |  |  |
| тот | -01                     |       | 100.0% \$                  | 732,000.00      |  |  |  |