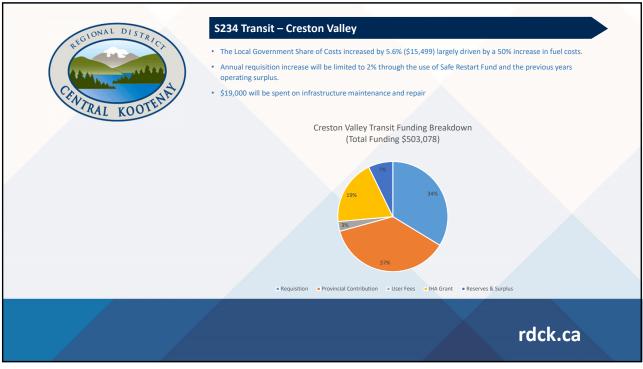

## Regional District of Central Kootenay Tax Requisition and Calculated Residential Tax Rates - Municipalities 2023, 2022, and 2021

|         |                                         |            | 2023    |            | 2          | 2022    |            | 2          | 2021    |             |
|---------|-----------------------------------------|------------|---------|------------|------------|---------|------------|------------|---------|-------------|
| Village | e of Kaslo                              | Assessment | Rat     | te/\$1,000 | Assessment | Rat     | te/\$1,000 | Assessment | Ra      | ite/\$1,000 |
| S100    | GENERAL ADMINISTRATION                  | 34,993,582 | 28,533  | 0.082      | 29,178,849 | 23,738  | 0.081      | 22,854,478 | 19,322  | 0.085       |
| S102    | GIS SERVICE                             | 34,993,582 | 5,578   | 0.016      | 29,178,849 | 5,796   | 0.020      | 22,854,478 | 6,093   | 0.027       |
| S103    | BUILDING INSPECTION                     | 34,993,582 | 19,531  | 0.056      | 29,178,849 | 16,099  | 0.055      | 22,854,478 | 20,657  | 0.090       |
| S105    | COMMUNITY SUSTAINABILITY                | 34,993,582 | 6,191   | 0.018      | 29,178,849 | 5,790   | 0.020      | 22,854,478 | 4,721   | 0.021       |
| S109    | EDC-KASLO AND D                         | 34,993,582 | 7,632   | 0.022      | 29,178,849 | 7,495   | 0.026      | 22,854,478 | 6,964   | 0.030       |
| S280    | FIRE PROTECTION - KASLO                 | 34,993,582 | 240,384 | 0.687      | 29,178,849 | 227,266 | 0.779      | 22,854,478 | 202,054 | 0.884       |
| S150    | JAWS OF LIFE-KASLO AND AREA D           | 34,993,582 | 10,827  | 0.031      | 29,178,849 | 9,285   | 0.032      | 22,854,478 | 8,304   | 0.036       |
| S156    | EMERGENCY COMMUNICATIONS 911            | 34,993,582 | 12,126  | 0.035      | 29,178,849 | 9,469   | 0.032      | 22,854,478 | 6,666   | 0.029       |
| S162    | EMERGENCY PLANNING-KASLO & D            | 34,993,582 | 17,809  | 0.051      | 29,178,849 | 17,358  | 0.059      | 22,854,478 | 13,193  | 0.058       |
| S187    | REFUSE DISPOSAL-CENTRAL SUBREGION       | 34,993,582 | 128,411 | 0.367      | 29,178,849 | 110,254 | 0.378      | 22,854,478 | 102,735 | 0.450       |
| S194    | LIBRARY-KASLO AND DEF D                 | 34,993,582 | 50,043  | 0.143      | 29,178,849 | 45,279  | 0.155      | 22,854,478 | 42,696  | 0.187       |
| S221    | COMM FAC RECREATION & PARKS - KASLO & D | 34,993,582 | 92,307  | 0.264      | 29,178,849 | 88,123  | 0.302      | 22,854,478 | 85,356  | 0.373       |
| S239    | KOOTWEST - AREA D-K, DEF A, EX CRESTON  | 34,993,582 | 22,361  | 0.064      | 29,178,849 | 20,899  | 0.072      | 22,854,478 | 20,290  | 0.089       |
| Regio   | nal Requisition                         |            | 641,734 |            | _          | 586,852 |            | =          | 539,051 |             |
| Reside  | ential Rate per \$1,000 of Assessment   |            |         | 1.834      |            |         | 2.011      |            |         | 2.359       |
| Differe | ence (\$) from prior year               |            | 54,882  |            |            | 47,802  |            |            | 55,681  |             |
|         | ntage Change from prior year            |            | 9.35%   |            |            | 8.87%   |            |            | 11.52%  |             |