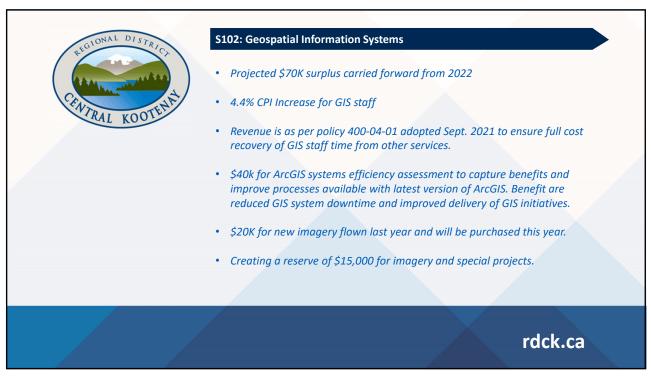

## Regional District of Central Kootenay Tax Requisition and Calculated Residential Tax Rates - Municipalities 2023, 2022, and 2021

|         |                                         |            | 2023    |            | 2          | 2022    |            | 2          | 2021    |             |
|---------|-----------------------------------------|------------|---------|------------|------------|---------|------------|------------|---------|-------------|
| Village | e of Kaslo                              | Assessment | Rat     | te/\$1,000 | Assessment | Rat     | te/\$1,000 | Assessment | Ra      | ite/\$1,000 |
| S100    | GENERAL ADMINISTRATION                  | 34,993,582 | 28,533  | 0.082      | 29,178,849 | 23,738  | 0.081      | 22,854,478 | 19,322  | 0.085       |
| S102    | GIS SERVICE                             | 34,993,582 | 5,578   | 0.016      | 29,178,849 | 5,796   | 0.020      | 22,854,478 | 6,093   | 0.027       |
| S103    | BUILDING INSPECTION                     | 34,993,582 | 19,531  | 0.056      | 29,178,849 | 16,099  | 0.055      | 22,854,478 | 20,657  | 0.090       |
| S105    | COMMUNITY SUSTAINABILITY                | 34,993,582 | 6,191   | 0.018      | 29,178,849 | 5,790   | 0.020      | 22,854,478 | 4,721   | 0.021       |
| S109    | EDC-KASLO AND D                         | 34,993,582 | 7,632   | 0.022      | 29,178,849 | 7,495   | 0.026      | 22,854,478 | 6,964   | 0.030       |
| S280    | FIRE PROTECTION - KASLO                 | 34,993,582 | 240,384 | 0.687      | 29,178,849 | 227,266 | 0.779      | 22,854,478 | 202,054 | 0.884       |
| S150    | JAWS OF LIFE-KASLO AND AREA D           | 34,993,582 | 10,827  | 0.031      | 29,178,849 | 9,285   | 0.032      | 22,854,478 | 8,304   | 0.036       |
| S156    | EMERGENCY COMMUNICATIONS 911            | 34,993,582 | 12,126  | 0.035      | 29,178,849 | 9,469   | 0.032      | 22,854,478 | 6,666   | 0.029       |
| S162    | EMERGENCY PLANNING-KASLO & D            | 34,993,582 | 17,809  | 0.051      | 29,178,849 | 17,358  | 0.059      | 22,854,478 | 13,193  | 0.058       |
| S187    | REFUSE DISPOSAL-CENTRAL SUBREGION       | 34,993,582 | 128,411 | 0.367      | 29,178,849 | 110,254 | 0.378      | 22,854,478 | 102,735 | 0.450       |
| S194    | LIBRARY-KASLO AND DEF D                 | 34,993,582 | 50,043  | 0.143      | 29,178,849 | 45,279  | 0.155      | 22,854,478 | 42,696  | 0.187       |
| S221    | COMM FAC RECREATION & PARKS - KASLO & D | 34,993,582 | 92,307  | 0.264      | 29,178,849 | 88,123  | 0.302      | 22,854,478 | 85,356  | 0.373       |
| S239    | KOOTWEST - AREA D-K, DEF A, EX CRESTON  | 34,993,582 | 22,361  | 0.064      | 29,178,849 | 20,899  | 0.072      | 22,854,478 | 20,290  | 0.089       |
| Regio   | nal Requisition                         |            | 641,734 |            | _          | 586,852 |            | =          | 539,051 |             |
| Reside  | ential Rate per \$1,000 of Assessment   |            |         | 1.834      |            |         | 2.011      |            |         | 2.359       |
| Differe | ence (\$) from prior year               |            | 54,882  |            |            | 47,802  |            |            | 55,681  |             |
|         | ntage Change from prior year            |            | 9.35%   |            |            | 8.87%   |            |            | 11.52%  |             |