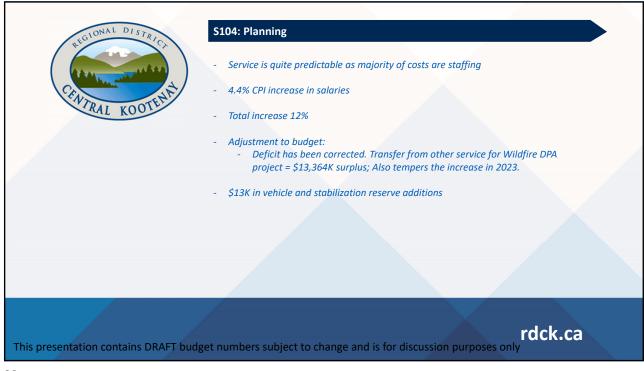

## Regional District of Central Kootenay Tax Requisition and Calculated Residential Tax Rates - Municipalities 2023, 2022, and 2021

|         |                                         |            | 2023    |            | 2          | 2022    |            | 2          | 2021    |             |
|---------|-----------------------------------------|------------|---------|------------|------------|---------|------------|------------|---------|-------------|
| Village | e of Kaslo                              | Assessment | Rat     | te/\$1,000 | Assessment | Rat     | te/\$1,000 | Assessment | Ra      | ite/\$1,000 |
| S100    | GENERAL ADMINISTRATION                  | 34,993,582 | 28,533  | 0.082      | 29,178,849 | 23,738  | 0.081      | 22,854,478 | 19,322  | 0.085       |
| S102    | GIS SERVICE                             | 34,993,582 | 5,578   | 0.016      | 29,178,849 | 5,796   | 0.020      | 22,854,478 | 6,093   | 0.027       |
| S103    | BUILDING INSPECTION                     | 34,993,582 | 19,531  | 0.056      | 29,178,849 | 16,099  | 0.055      | 22,854,478 | 20,657  | 0.090       |
| S105    | COMMUNITY SUSTAINABILITY                | 34,993,582 | 6,191   | 0.018      | 29,178,849 | 5,790   | 0.020      | 22,854,478 | 4,721   | 0.021       |
| S109    | EDC-KASLO AND D                         | 34,993,582 | 7,632   | 0.022      | 29,178,849 | 7,495   | 0.026      | 22,854,478 | 6,964   | 0.030       |
| S280    | FIRE PROTECTION - KASLO                 | 34,993,582 | 240,384 | 0.687      | 29,178,849 | 227,266 | 0.779      | 22,854,478 | 202,054 | 0.884       |
| S150    | JAWS OF LIFE-KASLO AND AREA D           | 34,993,582 | 10,827  | 0.031      | 29,178,849 | 9,285   | 0.032      | 22,854,478 | 8,304   | 0.036       |
| S156    | EMERGENCY COMMUNICATIONS 911            | 34,993,582 | 12,126  | 0.035      | 29,178,849 | 9,469   | 0.032      | 22,854,478 | 6,666   | 0.029       |
| S162    | EMERGENCY PLANNING-KASLO & D            | 34,993,582 | 17,809  | 0.051      | 29,178,849 | 17,358  | 0.059      | 22,854,478 | 13,193  | 0.058       |
| S187    | REFUSE DISPOSAL-CENTRAL SUBREGION       | 34,993,582 | 128,411 | 0.367      | 29,178,849 | 110,254 | 0.378      | 22,854,478 | 102,735 | 0.450       |
| S194    | LIBRARY-KASLO AND DEF D                 | 34,993,582 | 50,043  | 0.143      | 29,178,849 | 45,279  | 0.155      | 22,854,478 | 42,696  | 0.187       |
| S221    | COMM FAC RECREATION & PARKS - KASLO & D | 34,993,582 | 92,307  | 0.264      | 29,178,849 | 88,123  | 0.302      | 22,854,478 | 85,356  | 0.373       |
| S239    | KOOTWEST - AREA D-K, DEF A, EX CRESTON  | 34,993,582 | 22,361  | 0.064      | 29,178,849 | 20,899  | 0.072      | 22,854,478 | 20,290  | 0.089       |
| Regio   | nal Requisition                         |            | 641,734 |            | _          | 586,852 |            | =          | 539,051 |             |
| Reside  | ential Rate per \$1,000 of Assessment   |            |         | 1.834      |            |         | 2.011      |            |         | 2.359       |
| Differe | ence (\$) from prior year               |            | 54,882  |            |            | 47,802  |            |            | 55,681  |             |
|         | ntage Change from prior year            |            | 9.35%   |            |            | 8.87%   |            |            | 11.52%  |             |