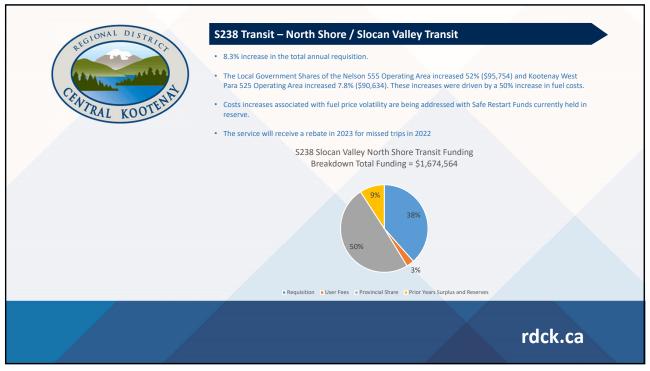

## Regional District of Central Kootenay Tax Requisition and Calculated Residential Tax Rates - Municipalities 2023, 2022, and 2021

|         |                                         |            | 2023    |            | 2          | 2022    |            | 2          | 2021    |             |
|---------|-----------------------------------------|------------|---------|------------|------------|---------|------------|------------|---------|-------------|
| Village | e of Kaslo                              | Assessment | Rat     | te/\$1,000 | Assessment | Rat     | te/\$1,000 | Assessment | Ra      | ite/\$1,000 |
| S100    | GENERAL ADMINISTRATION                  | 34,993,582 | 28,533  | 0.082      | 29,178,849 | 23,738  | 0.081      | 22,854,478 | 19,322  | 0.085       |
| S102    | GIS SERVICE                             | 34,993,582 | 5,578   | 0.016      | 29,178,849 | 5,796   | 0.020      | 22,854,478 | 6,093   | 0.027       |
| S103    | BUILDING INSPECTION                     | 34,993,582 | 19,531  | 0.056      | 29,178,849 | 16,099  | 0.055      | 22,854,478 | 20,657  | 0.090       |
| S105    | COMMUNITY SUSTAINABILITY                | 34,993,582 | 6,191   | 0.018      | 29,178,849 | 5,790   | 0.020      | 22,854,478 | 4,721   | 0.021       |
| S109    | EDC-KASLO AND D                         | 34,993,582 | 7,632   | 0.022      | 29,178,849 | 7,495   | 0.026      | 22,854,478 | 6,964   | 0.030       |
| S280    | FIRE PROTECTION - KASLO                 | 34,993,582 | 240,384 | 0.687      | 29,178,849 | 227,266 | 0.779      | 22,854,478 | 202,054 | 0.884       |
| S150    | JAWS OF LIFE-KASLO AND AREA D           | 34,993,582 | 10,827  | 0.031      | 29,178,849 | 9,285   | 0.032      | 22,854,478 | 8,304   | 0.036       |
| S156    | EMERGENCY COMMUNICATIONS 911            | 34,993,582 | 12,126  | 0.035      | 29,178,849 | 9,469   | 0.032      | 22,854,478 | 6,666   | 0.029       |
| S162    | EMERGENCY PLANNING-KASLO & D            | 34,993,582 | 17,809  | 0.051      | 29,178,849 | 17,358  | 0.059      | 22,854,478 | 13,193  | 0.058       |
| S187    | REFUSE DISPOSAL-CENTRAL SUBREGION       | 34,993,582 | 128,411 | 0.367      | 29,178,849 | 110,254 | 0.378      | 22,854,478 | 102,735 | 0.450       |
| S194    | LIBRARY-KASLO AND DEF D                 | 34,993,582 | 50,043  | 0.143      | 29,178,849 | 45,279  | 0.155      | 22,854,478 | 42,696  | 0.187       |
| S221    | COMM FAC RECREATION & PARKS - KASLO & D | 34,993,582 | 92,307  | 0.264      | 29,178,849 | 88,123  | 0.302      | 22,854,478 | 85,356  | 0.373       |
| S239    | KOOTWEST - AREA D-K, DEF A, EX CRESTON  | 34,993,582 | 22,361  | 0.064      | 29,178,849 | 20,899  | 0.072      | 22,854,478 | 20,290  | 0.089       |
| Regio   | nal Requisition                         |            | 641,734 |            | _          | 586,852 |            | =          | 539,051 |             |
| Reside  | ential Rate per \$1,000 of Assessment   |            |         | 1.834      |            |         | 2.011      |            |         | 2.359       |
| Differe | ence (\$) from prior year               |            | 54,882  |            |            | 47,802  |            |            | 55,681  |             |
|         | ntage Change from prior year            |            | 9.35%   |            |            | 8.87%   |            |            | 11.52%  |             |