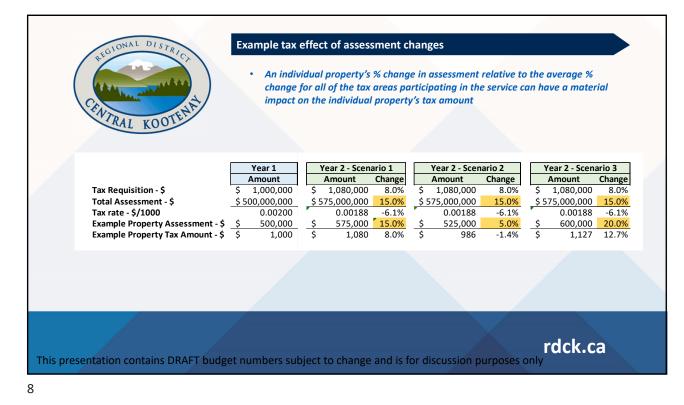

2023 Draft Property Taxation Rates Value down -Up 11.9% 20.89% VALUES \$244,754,900 Residential 0.2361% \$295,479,800 0.2094% Utilities \$632,400 2.3606% \$696,100 2.0943% \$297,600 0.7082% 0.6282% Industrial \$327,500 0.5784% Business/Commercial \$16,120,000 \$18,642,100 0.5130% Recreation/Non Profit \$372,700 0.2526% \$447,600 0.2241% Farm \$460 2.8328% \$461 2.5127% \$263,483,760 Total Assessment \$315,593,561 • 1.36% of the increase in total property value is attributable to non-market increase (i.e. new building permits, growth) Rate for utilities and farm is comparable to the provincial average. 8