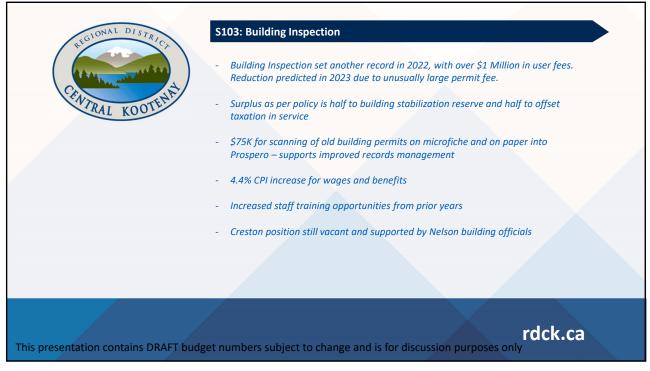

## Regional District of Central Kootenay Tax Requisition and Calculated Residential Tax Rates - Municipalities 2023, 2022, and 2021

|         |                                         |            | 2023    |            | 2          | 2022    |            | 2          | 2021    |             |
|---------|-----------------------------------------|------------|---------|------------|------------|---------|------------|------------|---------|-------------|
| Village | e of Kaslo                              | Assessment | Rat     | te/\$1,000 | Assessment | Rat     | te/\$1,000 | Assessment | Ra      | ite/\$1,000 |
| S100    | GENERAL ADMINISTRATION                  | 34,993,582 | 28,533  | 0.082      | 29,178,849 | 23,738  | 0.081      | 22,854,478 | 19,322  | 0.085       |
| S102    | GIS SERVICE                             | 34,993,582 | 5,578   | 0.016      | 29,178,849 | 5,796   | 0.020      | 22,854,478 | 6,093   | 0.027       |
| S103    | BUILDING INSPECTION                     | 34,993,582 | 19,531  | 0.056      | 29,178,849 | 16,099  | 0.055      | 22,854,478 | 20,657  | 0.090       |
| S105    | COMMUNITY SUSTAINABILITY                | 34,993,582 | 6,191   | 0.018      | 29,178,849 | 5,790   | 0.020      | 22,854,478 | 4,721   | 0.021       |
| S109    | EDC-KASLO AND D                         | 34,993,582 | 7,632   | 0.022      | 29,178,849 | 7,495   | 0.026      | 22,854,478 | 6,964   | 0.030       |
| S280    | FIRE PROTECTION - KASLO                 | 34,993,582 | 240,384 | 0.687      | 29,178,849 | 227,266 | 0.779      | 22,854,478 | 202,054 | 0.884       |
| S150    | JAWS OF LIFE-KASLO AND AREA D           | 34,993,582 | 10,827  | 0.031      | 29,178,849 | 9,285   | 0.032      | 22,854,478 | 8,304   | 0.036       |
| S156    | EMERGENCY COMMUNICATIONS 911            | 34,993,582 | 12,126  | 0.035      | 29,178,849 | 9,469   | 0.032      | 22,854,478 | 6,666   | 0.029       |
| S162    | EMERGENCY PLANNING-KASLO & D            | 34,993,582 | 17,809  | 0.051      | 29,178,849 | 17,358  | 0.059      | 22,854,478 | 13,193  | 0.058       |
| S187    | REFUSE DISPOSAL-CENTRAL SUBREGION       | 34,993,582 | 128,411 | 0.367      | 29,178,849 | 110,254 | 0.378      | 22,854,478 | 102,735 | 0.450       |
| S194    | LIBRARY-KASLO AND DEF D                 | 34,993,582 | 50,043  | 0.143      | 29,178,849 | 45,279  | 0.155      | 22,854,478 | 42,696  | 0.187       |
| S221    | COMM FAC RECREATION & PARKS - KASLO & D | 34,993,582 | 92,307  | 0.264      | 29,178,849 | 88,123  | 0.302      | 22,854,478 | 85,356  | 0.373       |
| S239    | KOOTWEST - AREA D-K, DEF A, EX CRESTON  | 34,993,582 | 22,361  | 0.064      | 29,178,849 | 20,899  | 0.072      | 22,854,478 | 20,290  | 0.089       |
| Regio   | nal Requisition                         |            | 641,734 |            | _          | 586,852 |            | =          | 539,051 |             |
| Reside  | ential Rate per \$1,000 of Assessment   |            |         | 1.834      |            |         | 2.011      |            |         | 2.359       |
| Differe | ence (\$) from prior year               |            | 54,882  |            |            | 47,802  |            |            | 55,681  |             |
|         | ntage Change from prior year            |            | 9.35%   |            |            | 8.87%   |            |            | 11.52%  |             |