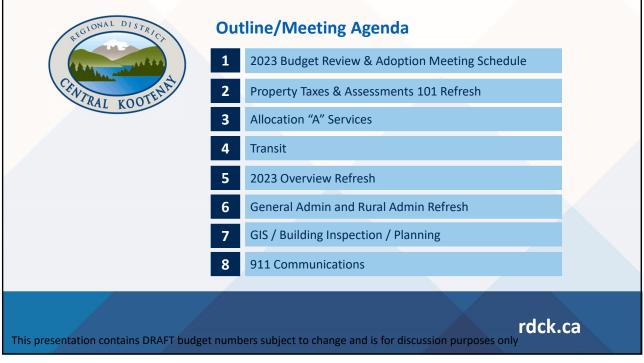

ST - AREA D-K, DEF A, EX CRESTON  | 34,993,582 | 22,361  | 0.064      | 29,178,849 | 20,899  | 0.072      | 22,854,478 | 20,290  | 0.089       |
| Regio   | nal Requisition                         |            | 641,734 |            | _          | 586,852 |            | =          | 539,051 |             |
| Reside  | ential Rate per \$1,000 of Assessment   |            |         | 1.834      |            |         | 2.011      |            |         | 2.359       |
| Differe | ence (\$) from prior year               |            | 54,882  |            |            | 47,802  |            |            | 55,681  |             |
|         | ntage Change from prior year            |            | 9.35%   |            |            | 8.87%   |            |            | 11.52%  |             |





2

| REGIONAL DISTRICA |        | Publ | ic Budget Consultation and Board Meetings            | Schedule     |                             |
|-------------------|--------|------|------------------------------------------------------|--------------|-----------------------------|
| WIL KOO           |        |      | RDCK 2023 Financial Plan Public Review M             | ¥            |                             |
|                   | Date   | Day  | SubRegion                                            | Time         | Location                    |
|                   | Feb-17 | Fri  | RDCK Board Special Budget Meeting 2                  | 9:00am       | RDCK Board Room             |
|                   | Feb-22 | Wed  | Kaslo, D                                             | 6:00pm