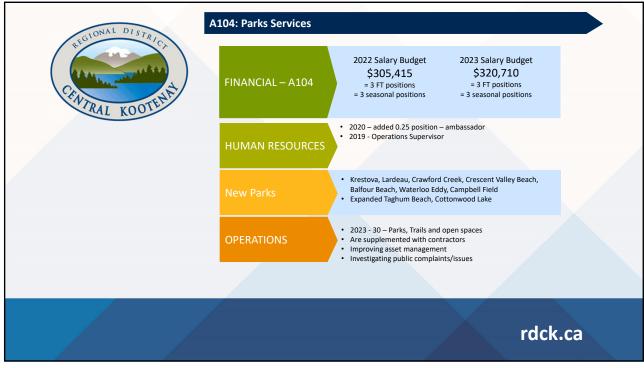

#### ANALYSIS:

- A. **Background**: Last year, several citizens raised concerns about the safety of the Moyie Beach swim dock as users were able to tilt the dock up out of the water. The dock was taken out due to the safety concerns, as someone could be hit by the dock if they are under it when it comes back down. The dock was purchased in 2015 and is still in excellent condition. Public Works usually installs the dock in mid-June and removes it at the beginning of September.
- B. **Discussion**: In consultation with the manufacturer, adding a new 4 x 16' section to the dock should improve the platform's stability and make it more difficult to tilt up. The extension will include a second ladder for convenience.
- C. Attachments: n/a
- D. **Financial Implications**: The dock extension is a capital purchase and an eligible expenditure for the Recreation, Parks, and Open Space Reserve fund. The Village also receives \$10,000 a year from RDCK for maintaining Moyie Beach as it was originally designated by the province as a regional park back in the 1980s. The RDCK contributions are added to the reserve fund.
- E. **Corporate Priority**: The OCP identifies Kaslo's beaches as significant aspects of the public realm and important to the local economy for tourism and recreation.
- F. Communication Strategy: n/a