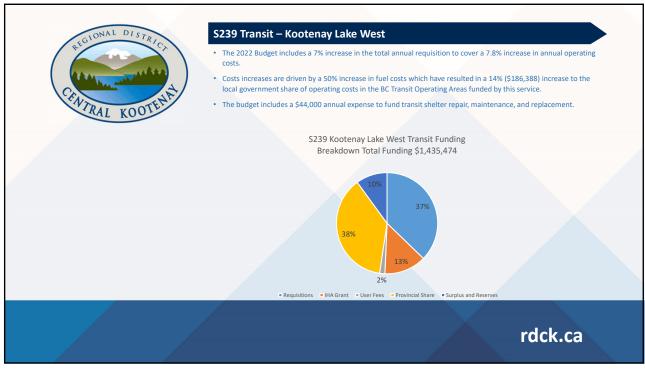

## Regional District of Central Kootenay Tax Requisition and Calculated Residential Tax Rates - Municipalities 2023, 2022, and 2021

|         |                                         |            | 2023    |            | 2          | 2022    |            | 2          | 2021    |             |
|---------|-----------------------------------------|------------|---------|------------|------------|---------|------------|------------|---------|-------------|
| Village | e of Kaslo                              | Assessment | Rat     | te/\$1,000 | Assessment | Rat     | te/\$1,000 | Assessment | Ra      | ite/\$1,000 |
| S100    | GENERAL ADMINISTRATION                  | 34,993,582 | 28,533  | 0.082      | 29,178,849 | 23,738  | 0.081      | 22,854,478 | 19,322  | 0.085       |
| S102    | GIS SERVICE                             | 34,993,582 | 5,578   | 0.016      | 29,178,849 | 5,796   | 0.020      | 22,854,478 | 6,093   | 0.027       |
| S103    | BUILDING INSPECTION                     | 34,993,582 | 19,531  | 0.056      | 29,178,849 | 16,099  | 0.055      | 22,854,478 | 20,657  | 0.090       |
| S105    | COMMUNITY SUSTAINABILITY                | 34,993,582 | 6,191   | 0.018      | 29,178,849 | 5,790   | 0.020      | 22,854,478 | 4,721   | 0.021       |
| S109    | EDC-KASLO AND D                         | 34,993,582 | 7,632   | 0.022      | 29,178,849 | 7,495   | 0.026      | 22,854,478 | 6,964   | 0.030       |
| S280    | FIRE PROTECTION - KASLO                 | 34,993,582 | 240,384 | 0.687      | 29,178,849 | 227,266 | 0.779      | 22,854,478 | 202,054 | 0.884       |
| S150    | JAWS OF LIFE-KASLO AND AREA D           | 34,993,582 | 10,827  | 0.031      | 29,178,849 | 9,285   | 0.032      | 22,854,478 | 8,304   | 0.036       |
| S156    | EMERGENCY COMMUNICATIONS 911            | 34,993,582 | 12,126  | 0.035      | 29,178,849 | 9,469   | 0.032      | 22,854,478 | 6,666   | 0.029       |
| S162    | EMERGENCY PLANNING-KASLO & D            | 34,993,582 | 17,809  | 0.051      | 29,178,849 | 17,358  | 0.059      | 22,854,478 | 13,193  | 0.058       |
| S187    | REFUSE DISPOSAL-CENTRAL SUBREGION       | 34,993,582 | 128,411 | 0.367      | 29,178,849 | 110,254 | 0.378      | 22,854,478 | 102,735 | 0.450       |
| S194    | LIBRARY-KASLO AND DEF D                 | 34,993,582 | 50,043  | 0.143      | 29,178,849 | 45,279  | 0.155      | 22,854,478 | 42,696  | 0.187       |
| S221    | COMM FAC RECREATION & PARKS - KASLO & D | 34,993,582 | 92,307  | 0.264      | 29,178,849 | 88,123  | 0.302      | 22,854,478 | 85,356  | 0.373       |
| S239    | KOOTWEST - AREA D-K, DEF A, EX CRESTON  | 34,993,582 | 22,361  | 0.064      | 29,178,849 | 20,899  | 0.072      | 22,854,478 | 20,290  | 0.089       |
| Regio   | nal Requisition                         |            | 641,734 |            | _          | 586,852 |            | =          | 539,051 |             |
| Reside  | ential Rate per \$1,000 of Assessment   |            |         | 1.834      |            |         | 2.011      |            |         | 2.359       |
| Differe | ence (\$) from prior year               |            | 54,882  |            |            | 47,802  |            |            | 55,681  |             |
|         | ntage Change from prior year            |            | 9.35%   |            |            | 8.87%   |            |            | 11.52%  |             |