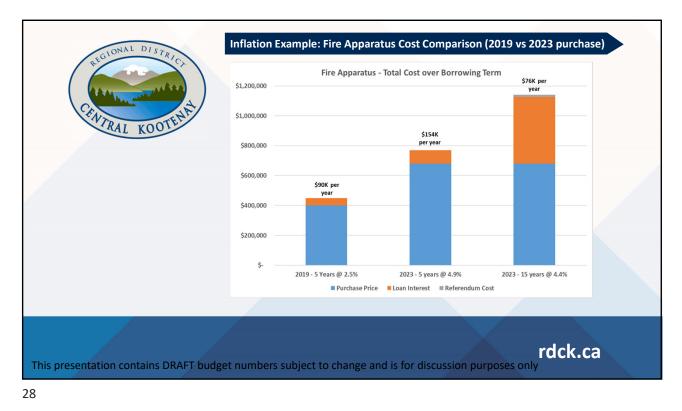

| \$182k                 | \$192k            |        |
|                   | OPR501               | \$305k                 | \$336k            |        |
|                   | OPR502               | \$179k                 | \$162k            |        |
|                   | OPR503               | \$79k                  | \$88k             |        |
|                   | OPR507*              | \$594k                 | \$902k            |        |
|                   | OPR510               | 126k                   | \$137k            |        |
|                   | *Grant Funded        |                        |                   |        |
|                   |                      |                        | rd                | lck.ca |



18





20





22





24





26









30





32



33







36

## Village of Kaslo 2023 Budget - EXPENSE

| Things of Russ  |                                                     | 2022          | 2022         | 2023       |                  |
|-----------------|-----------------------------------------------------|---------------|--------------|------------|------------------|
| Account #       | Description                                         | Budget (Rev)  | Actual       | Budget     | Sub-Totals Notes |
| REMITTANCE      | •                                                   | Budgor (1101) | , lotadi     | Buugot     |                  |
| 12-453-8700-750 | School Tax Collection                               | 483,875.90    | 483,085.72   | 483,875.90 |                  |
| 12-453-8700-751 | Police Tax Collect