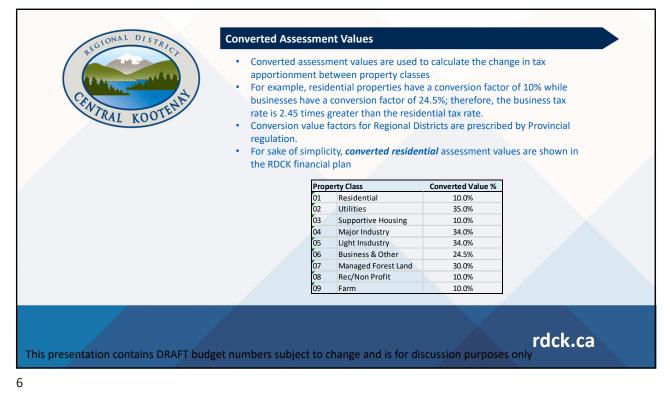

|     | PROPERTY CLASS          | RATIO | % TOTAL<br>PROPERTY<br>TAX | DOLLAR<br>VALUE |  |  |  |
|-----|-------------------------|-------|----------------------------|-----------------|--|--|--|
| 1   | Residential             | 1     | 84.5% \$                   | 618,715.75      |  |  |  |
| 2   | Utilities               | 10    | 2.0% \$                    | 14,575.89       |  |  |  |
| 3   | Supportive Housing      | 1     | 0.0% \$                    | ; -             |  |  |  |
| 4   | Major Industry          | 3.4   | 0.0% \$                    | ; -             |  |  |  |
| 5   | Light Industrial        | 3     | 0.3% \$                    | 2,057.29        |  |  |  |
| 6   | Business                | 2.45  | 13.1% \$                   | 95,636.64       |  |  |  |
| 7   | Managed Forest          | 3     | 0.0% \$                    | ; -             |  |  |  |
| 8   | Recreational/Non-Profit | 1.07  | 0.1% \$                    | 1,002.85        |  |  |  |
| 9   | Farm                    | 12    | 0.0% \$                    | 11.58           |  |  |  |
| тот | -01                     |       | 100.0% \$                  | 732,000.00      |  |  |  |