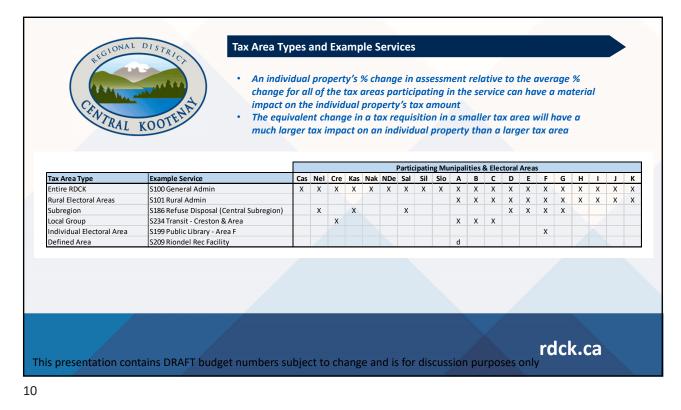

89,617,408        | 1      | 03,808,818 | 16%            | 13%           | 2.5%             |
|                   | Electoral Area 'K'    | 59,573,031        |        | 68,374,625 | 15%            | 14%           | 0.9%             |
|                   |                       | 1,856,095,561     | 2,1    | 08,986,570 | 14%            | 13%           | 1.1%             |
|                   |                       |                   |        |            |                |               |                  |
|                   |                       |                   |        |            |                |               |                  |
|                   |                       | 1,830,033,301     | 2,1    | 00,500,570 | 14/6           | 1570          | 1.176            |







| REGIONAL DISTRICA |               | District of Central Kootenay<br>Sition and Calculated Residential Tax<br>, and 2021 | Rates - Electora | al Areas     |              |            |               |              |
|-------------------|---------------|-------------------------------------------------------------------------------------|------------------|--------------|--------------|------------|---------------|--------------|
| C                 | Electoral Are | a A Creston Rural                                                                   |                  | 2023         |              |            | 2022          |              |
| CENTRAL KOOTENINT |               |                                                                                     | Assessment       | Requ