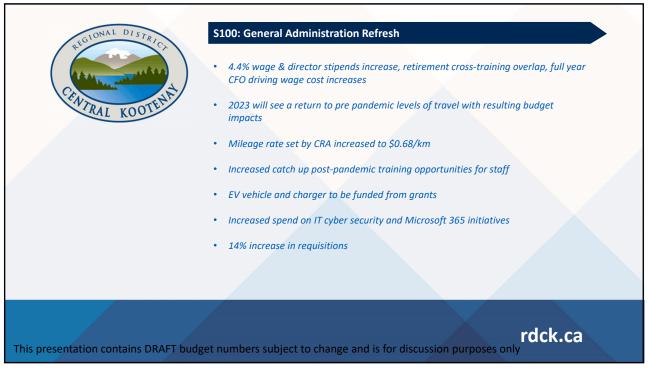

## Regional District of Central Kootenay Tax Requisition and Calculated Residential Tax Rates - Municipalities 2023, 2022, and 2021

|         |                                         |            | 2023    |            | 2          | 2022    |            | 2          | 2021    |             |
|---------|-----------------------------------------|------------|---------|------------|------------|---------|------------|------------|---------|-------------|
| Village | e of Kaslo                              | Assessment | Rat     | te/\$1,000 | Assessment | Rat     | te/\$1,000 | Assessment | Ra      | ite/\$1,000 |
| S100    | GENERAL ADMINISTRATION                  | 34,993,582 | 28,533  | 0.082      | 29,178,849 | 23,738  | 0.081      | 22,854,478 | 19,322  | 0.085       |
| S102    | GIS SERVICE                             | 34,993,582 | 5,578   | 0.016      | 29,178,849 | 5,796   | 0.020      | 22,854,478 | 6,093   | 0.027       |
| S103    | BUILDING INSPECTION                     | 34,993,582 | 19,531  | 0.056      | 29,178,849 | 16,099  | 0.055      | 22,854,478 | 20,657  | 0.090       |
| S105    | COMMUNITY SUSTAINABILITY                | 34,993,582 | 6,191   | 0.018      | 29,178,849 | 5,790   | 0.020      | 22,854,478 | 4,721   | 0.021       |
| S109    | EDC-KASLO AND D                         | 34,993,582 | 7,632   | 0.022      | 29,178,849 | 7,495   | 0.026      | 22,854,478 | 6,964   | 0.030       |
| S280    | FIRE PROTECTION - KASLO                 | 34,993,582 | 240,384 | 0.687      | 29,178,849 | 227,266 | 0.779      | 22,854,478 | 202,054 | 0.884       |
| S150    | JAWS OF LIFE-KASLO AND AREA D           | 34,993,582 | 10,827  | 0.031      | 29,178,849 | 9,285   | 0.032      | 22,854,478 | 8,304   | 0.036       |
| S156    | EMERGENCY COMMUNICATIONS 911            | 34,993,582 | 12,126  | 0.035      | 29,178,849 | 9,469   | 0.032      | 22,854,478 | 6,666   | 0.029       |
| S162    | EMERGENCY PLANNING-KASLO & D            | 34,993,582 | 17,809  | 0.051      | 29,178,849 | 17,358  | 0.059      | 22,854,478 | 13,193  | 0.058       |
| S187    | REFUSE DISPOSAL-CENTRAL SUBREGION       | 34,993,582 | 128,411 | 0.367      | 29,178,849 | 110,254 | 0.378      | 22,854,478 | 102,735 | 0.450       |
| S194    | LIBRARY-KASLO AND DEF D                 | 34,993,582 | 50,043  | 0.143      | 29,178,849 | 45,279  | 0.155      | 22,854,478 | 42,696  | 0.187       |
| S221    | COMM FAC RECREATION & PARKS - KASLO & D | 34,993,582 | 92,307  | 0.264      | 29,178,849 | 88,123  | 0.302      | 22,854,478 | 85,356  | 0.373       |
| S239    | KOOTWEST - AREA D-K, DEF A, EX CRESTON  | 34,993,582 | 22,361  | 0.064      | 29,178,849 | 20,899  | 0.072      | 22,854,478 | 20,290  | 0.089       |
| Regio   | nal Requisition                         |            | 641,734 |            | _          | 586,852 |            | =          | 539,051 |             |
| Reside  | ential Rate per \$1,000 of Assessment   |            |         | 1.834      |            |         | 2.011      |            |         | 2.359       |
| Differe | ence (\$) from prior year               |            | 54,882  |            |            | 47,802  |            |            | 55,681  |             |
|         | ntage Change from prior year            |            | 9.35%   |            |            | 8.87%   |            |            | 11.52%  |             |