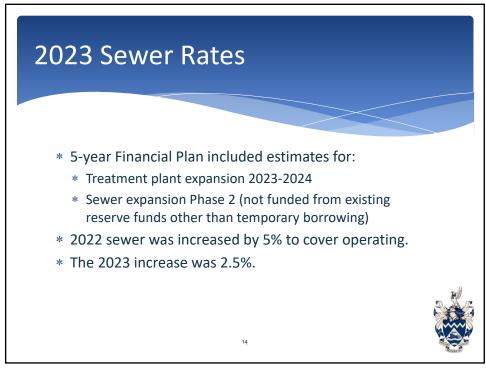

## 2023 Sewer Parcel Tax

- \* Parcel tax revenue will be deposited into the reserve fund for maintenance and renewal of the sewer system and treatment plant.
- \* Draft budget proposes \$16,800 be raised through sewer parcel tax this year, to build up reserve for SSA1.
- \* The parcel tax rate is unchanged at \$1.32 per foot of taxable frontage, the same as water.

\* For a typical 50' wide lot, the tax will be \$66.00

\* A minimum taxable frontage of 25' and maximum 120'.

13

.

| Projects & Acti                                                                                                                                                                                                                                                                                                                                                                                                                                                   | vities                                                                                                                                             |  |
|-------------------------------------------------------------------------------------------------------------------------------------------------------------------------------------------------------------------------------------------------------------------------------------------------------------------------------------------------------------------------------------------------------------------------------------------------------------------|----------------------------------------------------------------------------------------------------------------------------------------------------|--|
| <ul> <li>* Budget adoption authorizes spendin<br/>projects, which were presented at t<br/>PROJECT</li> <li>* Front Street Park wall &amp; amenities</li> <li>* CRI / Fire Smart</li> <li>* Kaslo River Dike</li> <li>* Asset Management</li> <li>* Public Works Facility Upgrades</li> <li>* City Hall Upgrades</li> <li>* Planning Projects</li> <li>* Arena Upgrades Completion</li> <li>* A Avenue Watermain Completion</li> <li>* Kemball Building</li> </ul> | he last meeting:<br>BUDGET<br>\$ 90,000<br>\$ 304,402<br>\$ 425,000<br>\$ 75,000<br>\$ 75,000<br>\$ 50,000<br>\$ 50,000<br>\$ 87,059<br>\$ 147,740 |  |